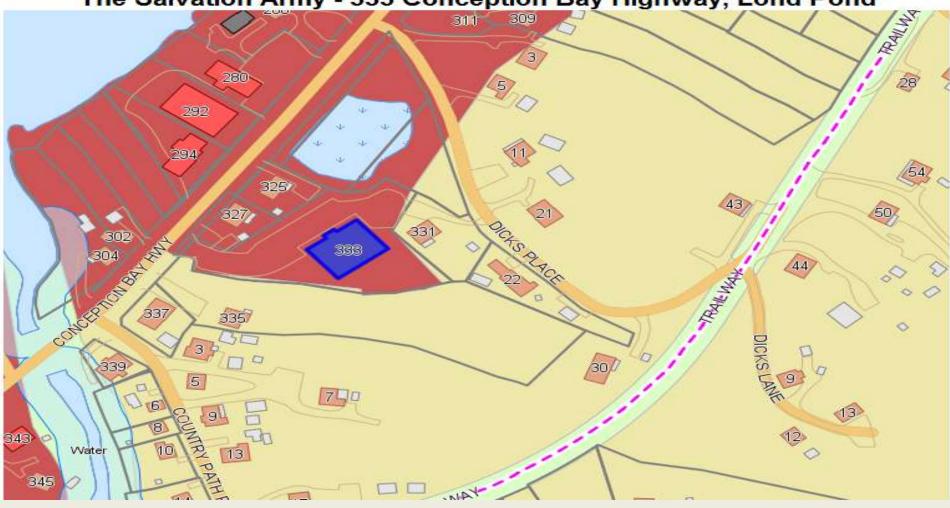

# **Property Challenges**

-----÷ a d)

à,

LONG POND

DIGIS PLACE

DICKS PLACE

al

З

The Salvation Army - 333 Conception Bay Highway, Lond Pond

Proposed Development - 333 Conception Bay Highway, Long Pond -Option #1

Proposed Development - 333 Conception Bay Highway, Long Pond -Option #2