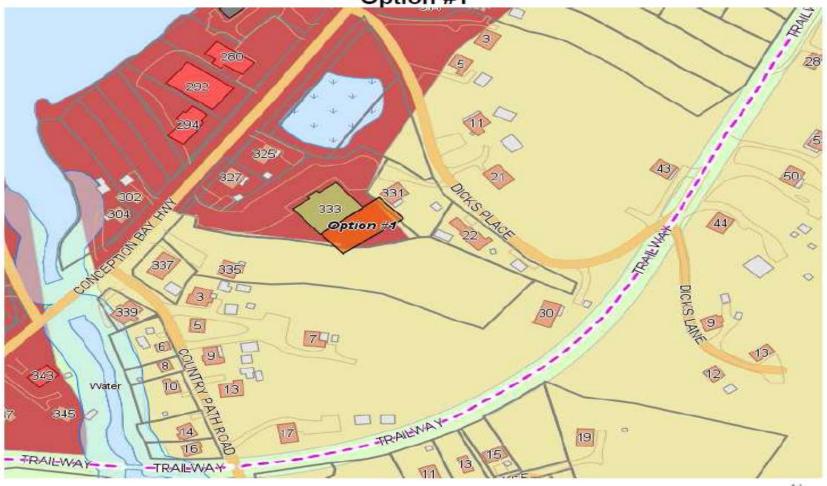

The Salvation Army - 333 Conception Bay Highway, Lond Pond

Proposed Development - 333 Conception Bay Highway, Long Pond -Option #1

Proposed Development - 333 Conception Bay Highway, Long Pond -Option #2