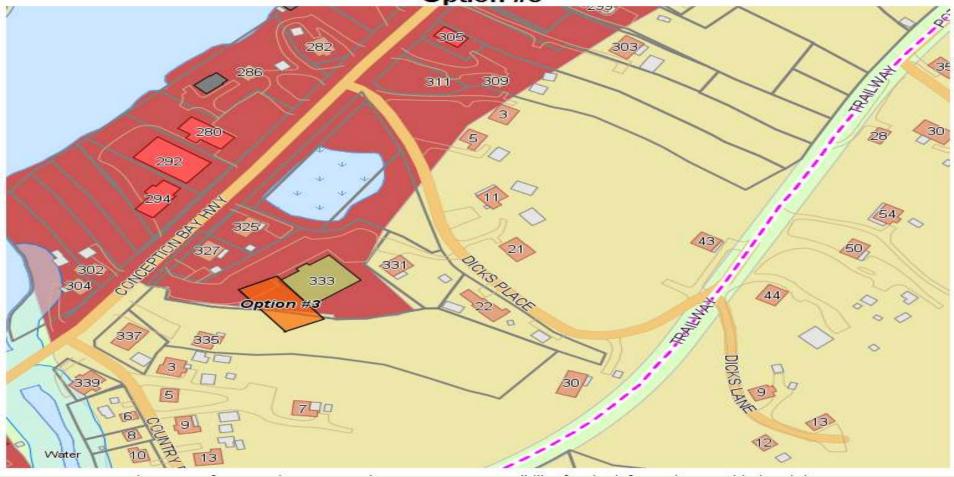

Proposed Development - 333 Conception Bay Highway, Long Pond -Option #3

Proposed Development - 333 Conception Bay Highway, Long Pond -Option #4

Proposed Development - 333 Conception Bay Highway, Long Pond -Option #5