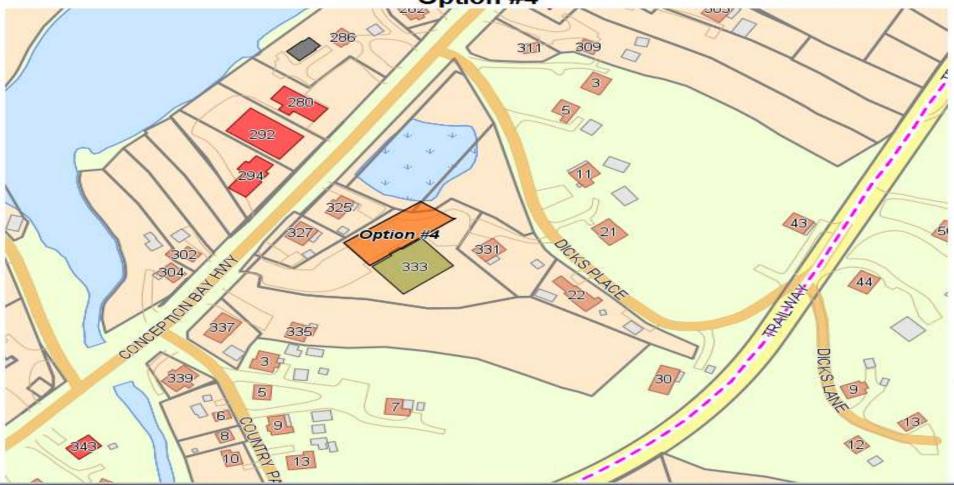

Proposed Development - 333 Conception Bay Highway, Long Pond -Option #3

Proposed Development - 333 Conception Bay Highway, Long Pond -Option #4

Proposed Development - 333 Conception Bay Highway, Long Pond -Option #5