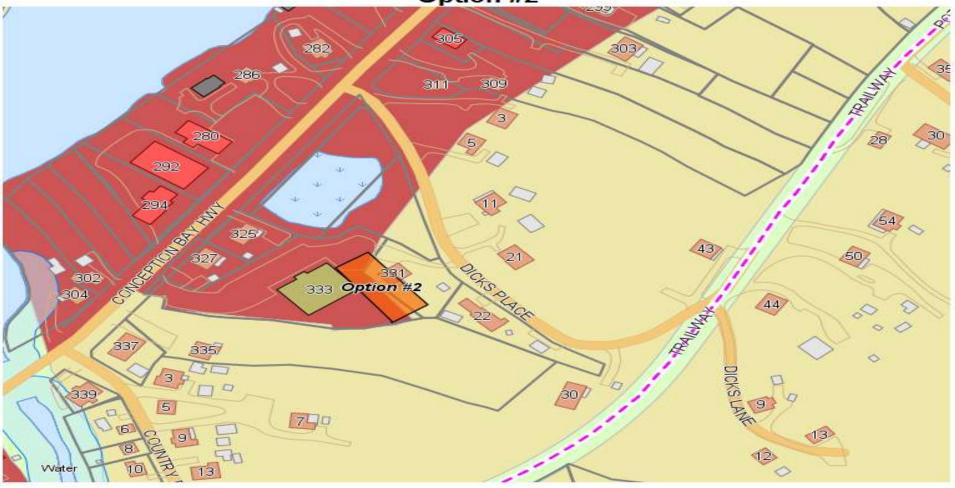

The Salvation Army - 333 Conception Bay Highway, Lond Pond

Proposed Development - 333 Conception Bay Highway, Long Pond -Option #1

Proposed Development - 333 Conception Bay Highway, Long Pond -Option #2