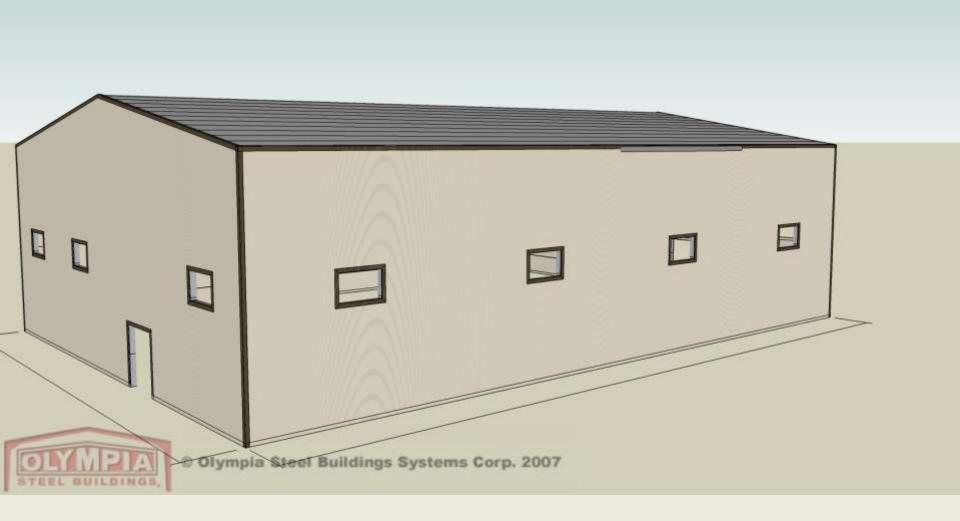

The Salvation Army - 333 Conception Bay Highway, Lond Pond

Proposed Development - 333 Conception Bay Highway, Long Pond -Option #1

Proposed Development - 333 Conception Bay Highway, Long Pond -Option #2