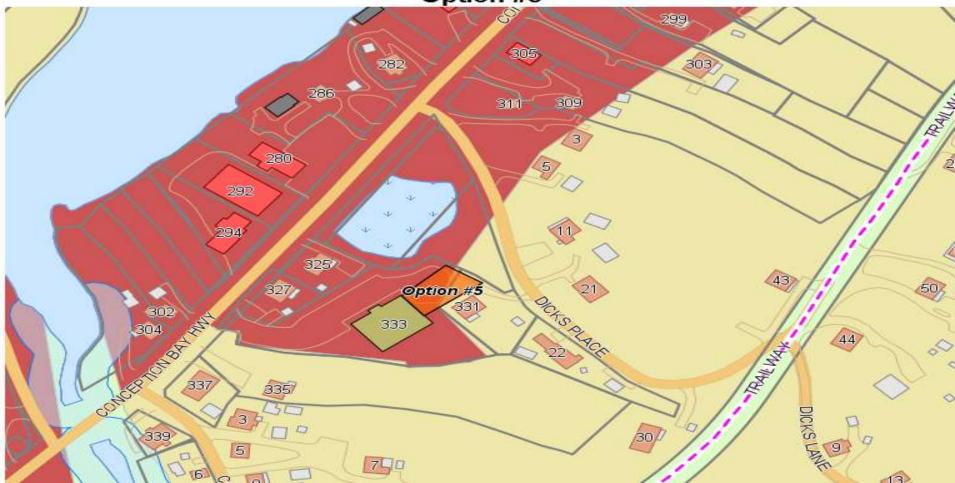

# **Property Challenges**

-----÷ a d)

à,

LONG POND

DIGIS PLACE

DICKS PLACE

al

З

Proposed Development - 333 Conception Bay Highway, Long Pond -Option #3

Proposed Development - 333 Conception Bay Highway, Long Pond -Option #4

Proposed Development - 333 Conception Bay Highway, Long Pond -Option #5